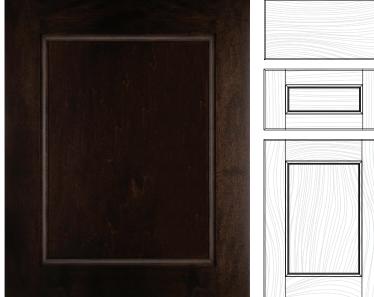

## **Columbus**

## **Door Features**

2 ¼" wide stiles & rails 3/4" frame with 1/4" veneer MDF Panel

**Outside Profile:** B Inside Profile: SR10 Panel: Flat

## **Door Options**

**Overlays:** Standard Modified Full Full

**Panel Options:** Open for glass Beadboard **Reversed Raised Panel** 

| otan                      |         |          |           |         |         |        |        |          |       |             |           |          |      |          |
|---------------------------|---------|----------|-----------|---------|---------|--------|--------|----------|-------|-------------|-----------|----------|------|----------|
|                           | Natural | Wheat    | Nutmeg    | Fawn    | Harvest | Auburn | Embers | Espresso | Moch  | ha Flint    | Driftwood | Graphite | Dusk | Java     |
| Cherry                    |         |          |           |         |         |        |        |          |       |             |           |          |      |          |
| Alder<br>Rustic Alder     |         |          |           |         |         |        |        |          |       |             |           |          |      |          |
| Maple                     |         | 2        |           |         |         |        |        |          |       |             |           |          |      |          |
| Hickory<br>Rustic Hickory |         | ALEI     |           |         | Rel 1   |        |        |          | And   |             |           | MA       |      |          |
| <b>Oak</b><br>Rustic Oak  |         |          |           |         |         |        |        |          |       |             |           |          |      |          |
| Paints Maple              |         |          |           |         |         |        |        |          |       |             |           |          |      |          |
|                           |         |          |           |         |         |        |        |          |       |             |           |          |      |          |
| White Io                  | ce Se   | renity I | Macadamia | Divinit | :y      | Mist   | Alloy  | Cobbles  | stone | Smoky Taupe | Slate     | Indi     | go   | Nautical |