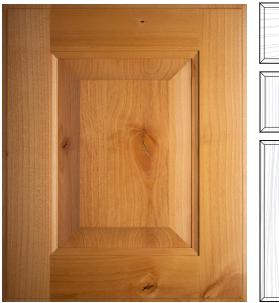

## Hanover Rustic Alder Wheat

## **Door Dimensions**

Stains

| Door   | Min.  | Max.   |
|--------|-------|--------|
| Width  | 91⁄2" | 231⁄2" |
| Height | 91⁄2" | 617⁄8" |

3" wide stiles & rails 34" frame with 5%" solid wood center panel

Outside Profile: A Inside Profile: SR10 Panel: Raised P201