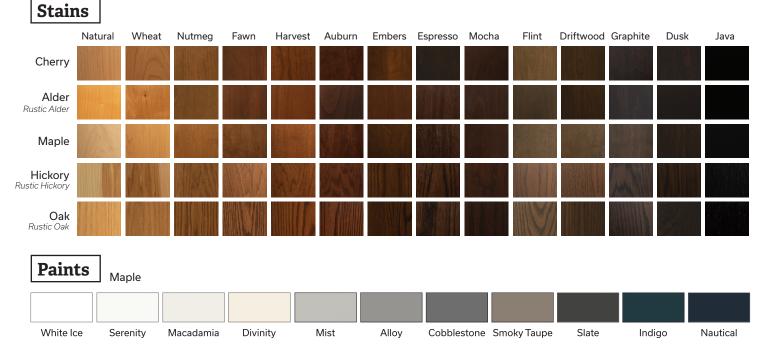

# Heartland

Rustic Hickory Auburn





# **Door Dimensions**

| Door   | Min. | Max.   |
|--------|------|--------|
| Width  | 10"  | 231⁄2" |
| Height | 10"  | 617⁄8" |

## **Door Features**

2 ¼" wide stiles & rails ¾" frame with ¼" veneer MDF Panel

Outside Profile: A Inside Profile: SR10 Panel: Flat

### **Door Options**

**Overlays:** Standard Modified Full Full **Panel Options:** Open for glass Beadboard Reversed Raised Panel





This seal is your assurance that we are doing our part to help preserve our environment.

For more information on the Environmental Stewardship Program, please visit www.greencabinetsource.org