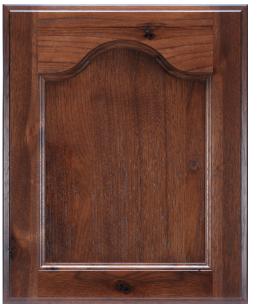

# Heartland

Rustic Hickory Auburn

## **Door Features**

2 ¼" wide stiles & rails ¾" frame with ¼" veneer MDF Panel

Outside Profile: A Inside Profile: SR10 Panel: Flat

### **Door Options**

**Overlays:** Standard Modified Full Full **Panel Options:** Open for glass Beadboard Reversed Raised Panel

This seal is your assurance that we are doing our part to help preserve our environment.