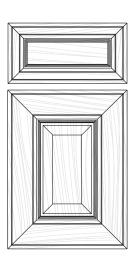

## **Door Features**

3" wide stiles & rails 34" frame with 5%" solid wood center panel **Outside/Inside Profile:** M401 **Panel:** Raised P201