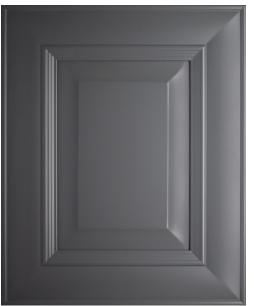

## **Door Features**

3" wide stiles & rails 34" frame with 5%" solid wood center panel **Outside/Inside Profile:** M401 **Panel:** Raised P201