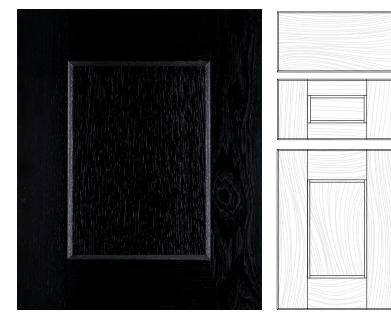

## **Door Dimensions**

Stains

|        | Min.  | Max.   |
|--------|-------|--------|
| Width  | 81⁄2" | 231⁄2" |
| Height | 81⁄2" | 617⁄8" |

3" wide stiles & rails 34" frame with 14" veneer MDF Panel

Outside Profile: B Inside Profile: SR45 Panel: Flat