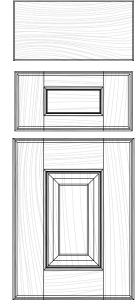

## **Door Dimensions**

|        | Min.  | Max.   |
|--------|-------|--------|
| Width  | 91⁄2" | 231⁄2" |
| Height | 91⁄2" | 617⁄8" |

Stains

3" wide stiles & rails 34" frame with 5%" solid wood center panel **Outside Profile:** C **Inside Profile:** SR10 **Panel:** Raised P203

## **Door Options**

**Overlays:** Standard Modified Full Full **Panel Options:** Open for glass

|                           | Natural | Wheat    | Nutmeg    | Fawn    | Harvest | Auburn | Embers | Espresso | Moch  | na Flint    | Driftwood | Graphite | Dusk | Java     |
|---------------------------|---------|----------|-----------|---------|---------|--------|--------|----------|-------|-------------|-----------|----------|------|----------|
| Cherry                    |         | 16       |           |         |         |        |        |          |       |             |           |          |      |          |
| Alder<br>Rustic Alder     |         |          |           |         |         |        |        |          |       |             |           |          |      |          |
| Maple                     |         |          |           |         |         |        |        |          |       |             |           |          |      |          |
| Hickory<br>Rustic Hickory |         | Rel      |           |         | Rel/    |        |        |          | -     |             |           | M        |      |          |
| <b>Oak</b><br>Rustic Oak  |         |          |           |         |         |        |        |          |       |             |           |          |      |          |
| Paints Maple              |         |          |           |         |         |        |        |          |       |             |           |          |      |          |
|                           |         |          |           |         |         |        |        |          |       |             |           |          |      |          |
| White lo                  | ce Sei  | renity I | Macadamia | Divinit | y M     | Aist   | Alloy  | Cobbles  | stone | Smoky Taupe | Slate     | Indi     | go   | Nautical |