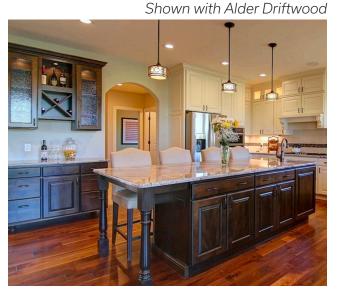

## **Door Options**

**Overlays:** Standard Modified Full Full **Panel Options:** Open for glass

|                           | Natural | Wheat    | Nutmeg    | Fawn    | Harvest | Auburn | Embers | Espresso | Moch  | na Flint    | Driftwood | Graphite | Dusk | Java     |
|---------------------------|---------|----------|-----------|---------|---------|--------|--------|----------|-------|-------------|-----------|----------|------|----------|
| Cherry                    |         | 16       |           |         |         |        |        |          |       |             |           |          |      |          |
| Alder<br>Rustic Alder     |         |          |           |         |         |        |        |          |       |             |           |          |      |          |
| Maple                     |         |          |           |         |         |        |        |          |       |             |           |          |      |          |
| Hickory<br>Rustic Hickory |         | Rel      |           |         | Rel/    |        |        |          | -     |             |           | M        |      |          |
| <b>Oak</b><br>Rustic Oak  |         |          |           |         |         |        |        |          |       |             |           |          |      |          |
| Paints Maple              |         |          |           |         |         |        |        |          |       |             |           |          |      |          |
|                           |         |          |           |         |         |        |        |          |       |             |           |          |      |          |
| White lo                  | ce Sei  | renity I | Macadamia | Divinit | y M     | Aist   | Alloy  | Cobbles  | stone | Smoky Taupe | Slate     | Indi     | go   | Nautical |