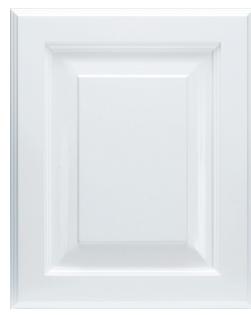

## **Door Features**

Outside Profile: C Inside Profile: SR10 Panel: Raised P203

**Overlays:** Standard Modified Full Full **Panel Options:** Open for glass

|                           | Natural          | Wheat  | Nutmeg    | Fawn    | Harvest | Auburn | Embers | Espresso | Moch  | na Flint    | Driftwood | Graphite | Dusk | Java     |
|---------------------------|------------------|--------|-----------|---------|---------|--------|--------|----------|-------|-------------|-----------|----------|------|----------|
| Cherry                    |                  | 10     |           |         |         |        |        |          |       |             |           |          |      |          |
| Alder<br>Rustic Alder     |                  |        |           |         |         |        |        |          |       |             |           |          |      |          |
| Maple                     |                  | 4      |           |         |         |        |        |          |       |             |           |          |      |          |
| Hickory<br>Rustic Hickory |                  | Ris    |           |         | Re//    |        |        |          |       |             |           | M        |      |          |
| <b>Oak</b><br>Rustic Oak  |                  |        |           |         |         |        |        |          |       |             |           |          |      |          |
| Pain                      | ts <sub>Ma</sub> | aple   |           |         |         |        |        |          |       | _           |           |          |      |          |
|                           |                  |        |           |         |         |        |        |          |       |             |           |          |      |          |
| White lo                  | ce Se            | renity | Macadamia | Divinit | ty      | Mist   | Alloy  | Cobble   | stone | Smoky Taupe | Slate     | Indi     | go   | Nautical |